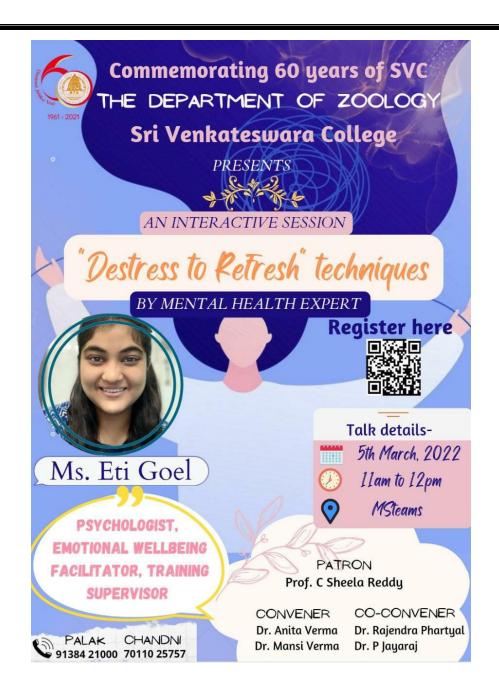

# **EVENT REPORT**

| NAME OF THE EVENT: (<br>TECHNIQUES" | ORGANIZES AN IN    | NTERACTIVE SESSION ON "     | DE-STRESS TO REFRESH   |
|-------------------------------------|--------------------|-----------------------------|------------------------|
| DATE:                               | DEPARTMENT         | COMMITTEE/SOCIETY:          | COORDINATORS NAME:     |
|                                     | :                  |                             |                        |
| 17th March 2022                     | Department of      | Phoenix, Zoological Society | Dr. Mansi Verma        |
|                                     | Zoology            |                             | Dr. Anita Verma        |
|                                     |                    |                             |                        |
| TIME:                               | VENUE:             | NUMBER OF                   | NATURE:                |
|                                     |                    | PARTICIPANTS:               | Outdoor/Indoor;        |
|                                     |                    |                             | online/offline/hybrid: |
| 11:00 AM - 12:00 PM                 | MS Teams           | 58                          | Online mode            |
| FINANCIAL                           | Sri Venkateswara C | College, Delhi University   |                        |
| SUPPORT/ASSISTANC                   |                    |                             |                        |
| E (if an                            |                    |                             |                        |
|                                     | •                  |                             |                        |

#### **BRIEF INFORMATION ABOUT THE ACTIVITY**

| TOPIC/SUBJECT OF<br>THE ACTIVITY                                                                                                                                                                                                                                                                                                                                                                                                                                                                                                                                  | Mental Health Activity Session (Destress to Refresh Techniques)                                                   |
|-------------------------------------------------------------------------------------------------------------------------------------------------------------------------------------------------------------------------------------------------------------------------------------------------------------------------------------------------------------------------------------------------------------------------------------------------------------------------------------------------------------------------------------------------------------------|-------------------------------------------------------------------------------------------------------------------|
| OBJECTIVES                                                                                                                                                                                                                                                                                                                                                                                                                                                                                                                                                        | To enhance emotional knowledge and provide a holistic educational environment with techniques to overcome stress. |
| THE ACTIVITY  Techniques)  To enhance emotional knowledge and provide a holistic educational environment with techniques to overcome stress.  METHODOLOGY  Google Forms with meeting details circulated through Social Media and Institutional Sites.  INVITED SPEAKERS WITH AFFLIATION DETAILS (IF ANY)  MS. Eti Goel, Psychologist at CCAW and Trainer & Research Head at EmoAid (preventive mental health wing of CCAW), actively working towards enhancing emotional wellbeing of people.  OUTCOMES  A vivid and insightful session which enhanced the mental |                                                                                                                   |
| WITH AFFLIATION DETAILS                                                                                                                                                                                                                                                                                                                                                                                                                                                                                                                                           | actively working towards enhancing emotional wellbeing of                                                         |
| OUTCOMES                                                                                                                                                                                                                                                                                                                                                                                                                                                                                                                                                          | output and well being of the attendees by providing useful easy                                                   |