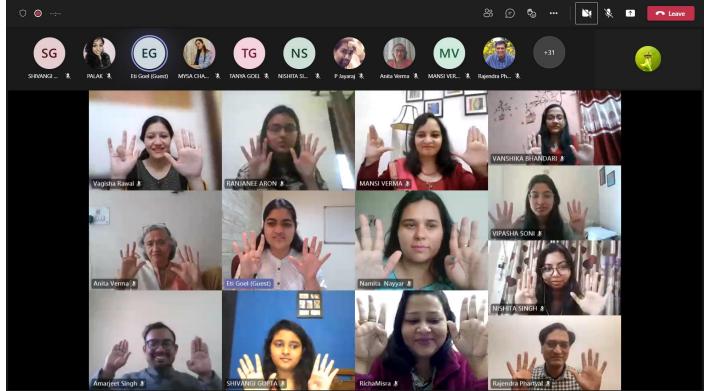

# **EVENT REPORT**

| NAME OF THE EVENT: (<br>TECHNIQUES" | ORGANIZES AN IN    | NTERACTIVE SESSION ON "     | DE-STRESS TO REFRESH   |
|-------------------------------------|--------------------|-----------------------------|------------------------|
| DATE:                               | DEPARTMENT         | COMMITTEE/SOCIETY:          | COORDINATORS NAME:     |
|                                     | :                  |                             |                        |
| 17th March 2022                     | Department of      | Phoenix, Zoological Society | Dr. Mansi Verma        |
|                                     | Zoology            |                             | Dr. Anita Verma        |
|                                     |                    |                             |                        |
| TIME:                               | VENUE:             | NUMBER OF                   | NATURE:                |
|                                     |                    | PARTICIPANTS:               | Outdoor/Indoor;        |
|                                     |                    |                             | online/offline/hybrid: |
| 11:00 AM - 12:00 PM                 | MS Teams           | 58                          | Online mode            |
| FINANCIAL                           | Sri Venkateswara C | College, Delhi University   |                        |
| SUPPORT/ASSISTANC                   |                    |                             |                        |
| E (if an                            |                    |                             |                        |
|                                     | •                  |                             |                        |

#### **BRIEF INFORMATION ABOUT THE ACTIVITY**

| TOPIC/SUBJECT OF<br>THE ACTIVITY                                                                                                                                                                                                                                                                                                                                                                                                                                                                                                                                  | Mental Health Activity Session (Destress to Refresh Techniques)                                                   |
|-------------------------------------------------------------------------------------------------------------------------------------------------------------------------------------------------------------------------------------------------------------------------------------------------------------------------------------------------------------------------------------------------------------------------------------------------------------------------------------------------------------------------------------------------------------------|-------------------------------------------------------------------------------------------------------------------|
| OBJECTIVES                                                                                                                                                                                                                                                                                                                                                                                                                                                                                                                                                        | To enhance emotional knowledge and provide a holistic educational environment with techniques to overcome stress. |
| THE ACTIVITY  Techniques)  To enhance emotional knowledge and provide a holistic educational environment with techniques to overcome stress.  METHODOLOGY  Google Forms with meeting details circulated through Social Media and Institutional Sites.  INVITED SPEAKERS WITH AFFLIATION DETAILS (IF ANY)  MS. Eti Goel, Psychologist at CCAW and Trainer & Research Head at EmoAid (preventive mental health wing of CCAW), actively working towards enhancing emotional wellbeing of people.  OUTCOMES  A vivid and insightful session which enhanced the mental |                                                                                                                   |
| WITH AFFLIATION DETAILS                                                                                                                                                                                                                                                                                                                                                                                                                                                                                                                                           | actively working towards enhancing emotional wellbeing of                                                         |
| OUTCOMES                                                                                                                                                                                                                                                                                                                                                                                                                                                                                                                                                          | output and well being of the attendees by providing useful easy                                                   |