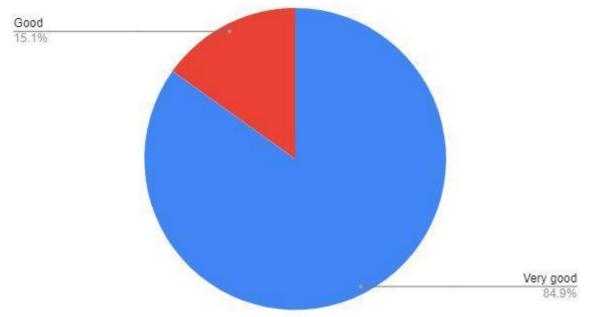

#### **BRIEF INFORMATION ABOUT THE ACTIVITY**

| TOPIC/SUBJECT OF<br>THE ACTIVITY                                                                                                                                                                                                                                                                                                                                                                                                                                                                                                                                  | Mental Health Activity Session (Destress to Refresh Techniques)                                                   |
|-------------------------------------------------------------------------------------------------------------------------------------------------------------------------------------------------------------------------------------------------------------------------------------------------------------------------------------------------------------------------------------------------------------------------------------------------------------------------------------------------------------------------------------------------------------------|-------------------------------------------------------------------------------------------------------------------|
| OBJECTIVES                                                                                                                                                                                                                                                                                                                                                                                                                                                                                                                                                        | To enhance emotional knowledge and provide a holistic educational environment with techniques to overcome stress. |
| THE ACTIVITY  Techniques)  To enhance emotional knowledge and provide a holistic educational environment with techniques to overcome stress.  METHODOLOGY  Google Forms with meeting details circulated through Social Media and Institutional Sites.  INVITED SPEAKERS WITH AFFLIATION DETAILS (IF ANY)  MS. Eti Goel, Psychologist at CCAW and Trainer & Research Head at EmoAid (preventive mental health wing of CCAW), actively working towards enhancing emotional wellbeing of people.  OUTCOMES  A vivid and insightful session which enhanced the mental |                                                                                                                   |
| WITH AFFLIATION DETAILS                                                                                                                                                                                                                                                                                                                                                                                                                                                                                                                                           | actively working towards enhancing emotional wellbeing of                                                         |
| OUTCOMES                                                                                                                                                                                                                                                                                                                                                                                                                                                                                                                                                          | output and well being of the attendees by providing useful easy                                                   |