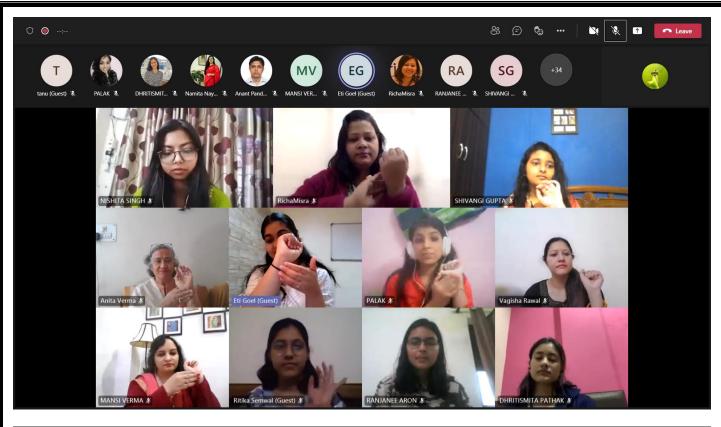

# **EVENT REPORT**

| NAME OF THE EVENT: (<br>TECHNIQUES" | ORGANIZES AN IN    | NTERACTIVE SESSION ON "     | DE-STRESS TO REFRESH   |
|-------------------------------------|--------------------|-----------------------------|------------------------|
| DATE:                               | DEPARTMENT         | COMMITTEE/SOCIETY:          | COORDINATORS NAME:     |
|                                     | :                  |                             |                        |
| 17th March 2022                     | Department of      | Phoenix, Zoological Society | Dr. Mansi Verma        |
|                                     | Zoology            |                             | Dr. Anita Verma        |
|                                     |                    |                             |                        |
| TIME:                               | VENUE:             | NUMBER OF                   | NATURE:                |
|                                     |                    | PARTICIPANTS:               | Outdoor/Indoor;        |
|                                     |                    |                             | online/offline/hybrid: |
| 11:00 AM - 12:00 PM                 | MS Teams           | 58                          | Online mode            |
| FINANCIAL                           | Sri Venkateswara C | College, Delhi University   |                        |
| SUPPORT/ASSISTANC                   |                    |                             |                        |
| E (if an                            |                    |                             |                        |
|                                     | •                  |                             |                        |

#### **BRIEF INFORMATION ABOUT THE ACTIVITY**

| TOPIC/SUBJECT OF<br>THE ACTIVITY                                                                                                                                                                                                                                                                                                                                                                                                                                                                                                                                  | Mental Health Activity Session (Destress to Refresh Techniques)                                                   |
|-------------------------------------------------------------------------------------------------------------------------------------------------------------------------------------------------------------------------------------------------------------------------------------------------------------------------------------------------------------------------------------------------------------------------------------------------------------------------------------------------------------------------------------------------------------------|-------------------------------------------------------------------------------------------------------------------|
| OBJECTIVES                                                                                                                                                                                                                                                                                                                                                                                                                                                                                                                                                        | To enhance emotional knowledge and provide a holistic educational environment with techniques to overcome stress. |
| THE ACTIVITY  Techniques)  To enhance emotional knowledge and provide a holistic educational environment with techniques to overcome stress.  METHODOLOGY  Google Forms with meeting details circulated through Social Media and Institutional Sites.  INVITED SPEAKERS WITH AFFLIATION DETAILS (IF ANY)  MS. Eti Goel, Psychologist at CCAW and Trainer & Research Head at EmoAid (preventive mental health wing of CCAW), actively working towards enhancing emotional wellbeing of people.  OUTCOMES  A vivid and insightful session which enhanced the mental |                                                                                                                   |
| WITH AFFLIATION DETAILS                                                                                                                                                                                                                                                                                                                                                                                                                                                                                                                                           | actively working towards enhancing emotional wellbeing of                                                         |
| OUTCOMES                                                                                                                                                                                                                                                                                                                                                                                                                                                                                                                                                          | output and well being of the attendees by providing useful easy                                                   |