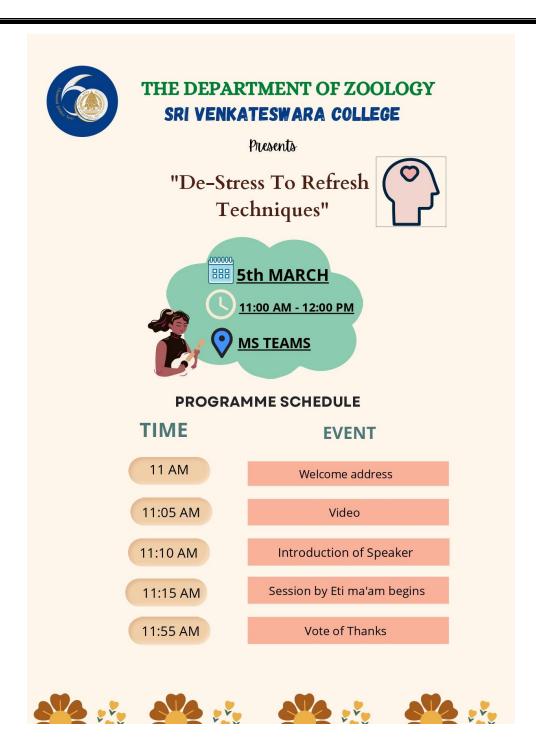

# **EVENT REPORT**

| NAME OF THE EVENT: (<br>TECHNIQUES" | ORGANIZES AN IN    | NTERACTIVE SESSION ON "     | DE-STRESS TO REFRESH   |
|-------------------------------------|--------------------|-----------------------------|------------------------|
| DATE:                               | DEPARTMENT         | COMMITTEE/SOCIETY:          | COORDINATORS NAME:     |
|                                     | :                  |                             |                        |
| 17th March 2022                     | Department of      | Phoenix, Zoological Society | Dr. Mansi Verma        |
|                                     | Zoology            |                             | Dr. Anita Verma        |
|                                     |                    |                             |                        |
| TIME:                               | VENUE:             | NUMBER OF                   | NATURE:                |
|                                     |                    | PARTICIPANTS:               | Outdoor/Indoor;        |
|                                     |                    |                             | online/offline/hybrid: |
| 11:00 AM - 12:00 PM                 | MS Teams           | 58                          | Online mode            |
| FINANCIAL                           | Sri Venkateswara C | College, Delhi University   |                        |
| SUPPORT/ASSISTANC                   |                    |                             |                        |
| E (if an                            |                    |                             |                        |
|                                     | •                  |                             |                        |

#### **BRIEF INFORMATION ABOUT THE ACTIVITY**

| TOPIC/SUBJECT OF<br>THE ACTIVITY                                                                                                                                                                                                                                                                                                                                                                                                                                                                                                                                  | Mental Health Activity Session (Destress to Refresh Techniques)                                                   |
|-------------------------------------------------------------------------------------------------------------------------------------------------------------------------------------------------------------------------------------------------------------------------------------------------------------------------------------------------------------------------------------------------------------------------------------------------------------------------------------------------------------------------------------------------------------------|-------------------------------------------------------------------------------------------------------------------|
| OBJECTIVES                                                                                                                                                                                                                                                                                                                                                                                                                                                                                                                                                        | To enhance emotional knowledge and provide a holistic educational environment with techniques to overcome stress. |
| THE ACTIVITY  Techniques)  To enhance emotional knowledge and provide a holistic educational environment with techniques to overcome stress.  METHODOLOGY  Google Forms with meeting details circulated through Social Media and Institutional Sites.  INVITED SPEAKERS WITH AFFLIATION DETAILS (IF ANY)  MS. Eti Goel, Psychologist at CCAW and Trainer & Research Head at EmoAid (preventive mental health wing of CCAW), actively working towards enhancing emotional wellbeing of people.  OUTCOMES  A vivid and insightful session which enhanced the mental |                                                                                                                   |
| WITH AFFLIATION DETAILS                                                                                                                                                                                                                                                                                                                                                                                                                                                                                                                                           | actively working towards enhancing emotional wellbeing of                                                         |
| OUTCOMES                                                                                                                                                                                                                                                                                                                                                                                                                                                                                                                                                          | output and well being of the attendees by providing useful easy                                                   |